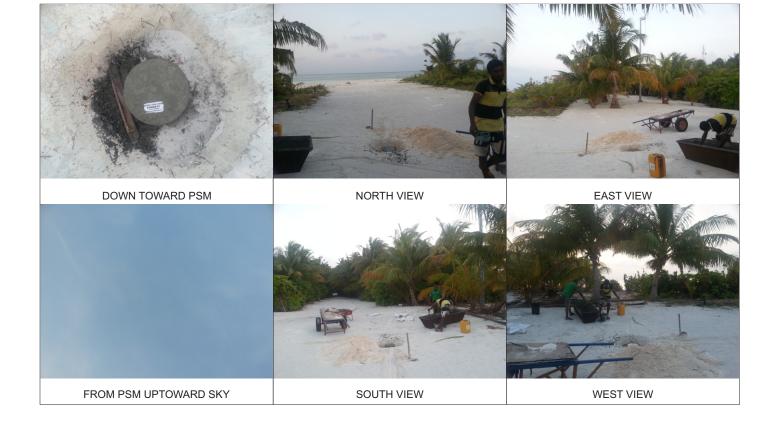

| CONTROL POINT DETAILS  | Station Number PSM 0073 |  |
|------------------------|-------------------------|--|
| Coordinate Information |                         |  |
| Geodetic               | Grid                    |  |
| WGS 84                 | UTM Zone 43             |  |
| Lat: 003° 05' 33.89"   | E: 348605.0389          |  |
| Long: 073° 38' 15.39"  | N: 341941.9194          |  |
| Ellp Height:           | Orth Height: 1.095      |  |

Island Name: M. Raiymandhoo Date: 13-Feb-2014

#### Monument description & method of survey:

- Concrete casted insitu to a 1ft pvc pipe length 1m buried with 8" above ground, 1.5m s/s rod driven to ground as the centre mark. Monument labelled with s/s plate stating the point ID.
- Below 200mm
- GNSS Static Survey post Processing.

#### General site condition & access:

- North-South Road of the island, Edge of the North side of the island. Near wind energy fan area, centre of the road and Easy to access

Owner: M. Raiymandhoo Council