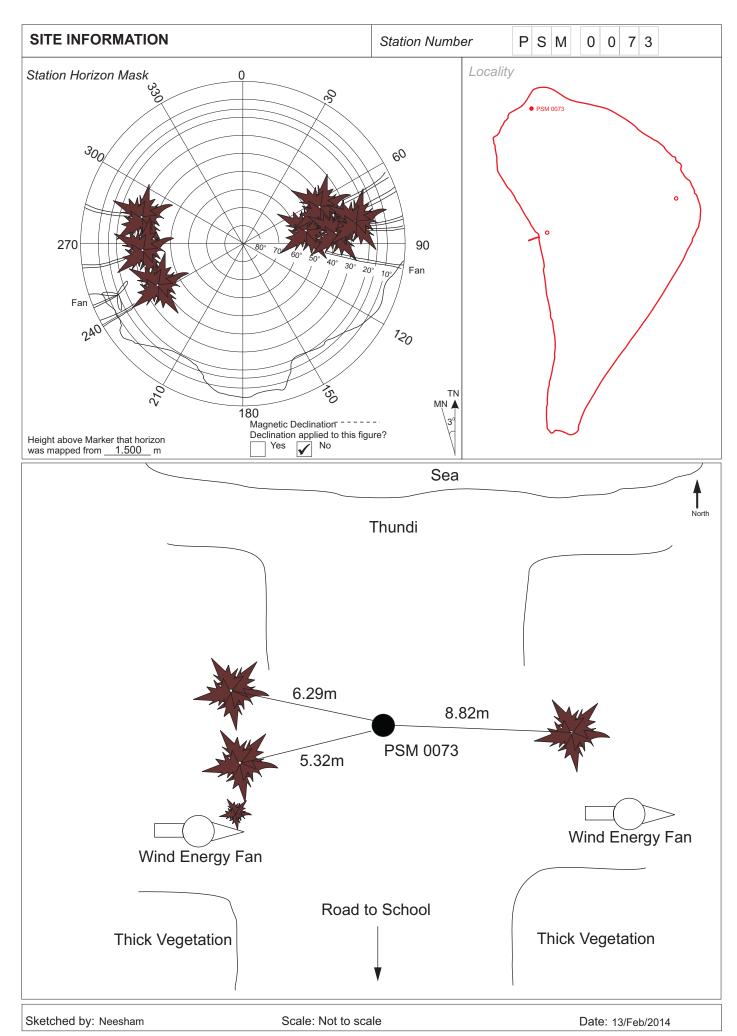

| CONTROL POINT DETAILS  | Station Number PSM 0073 |  |
|------------------------|-------------------------|--|
| Coordinate Information |                         |  |
| Geodetic               | Grid                    |  |
| WGS 84                 | UTM Zone 43             |  |
| Lat: 003° 05' 33.89"   | E: 348605.0389          |  |
| Long: 073° 38' 15.39"  | N: 341941.9194          |  |
| Ellp Height:           | Orth Height: 1.095      |  |

#### General site condition & access:

- North-South Road of the island, Edge of the North side of the island. Near wind energy fan area, centre of the road and Easy to access

Owner: M. Raiymandhoo Council