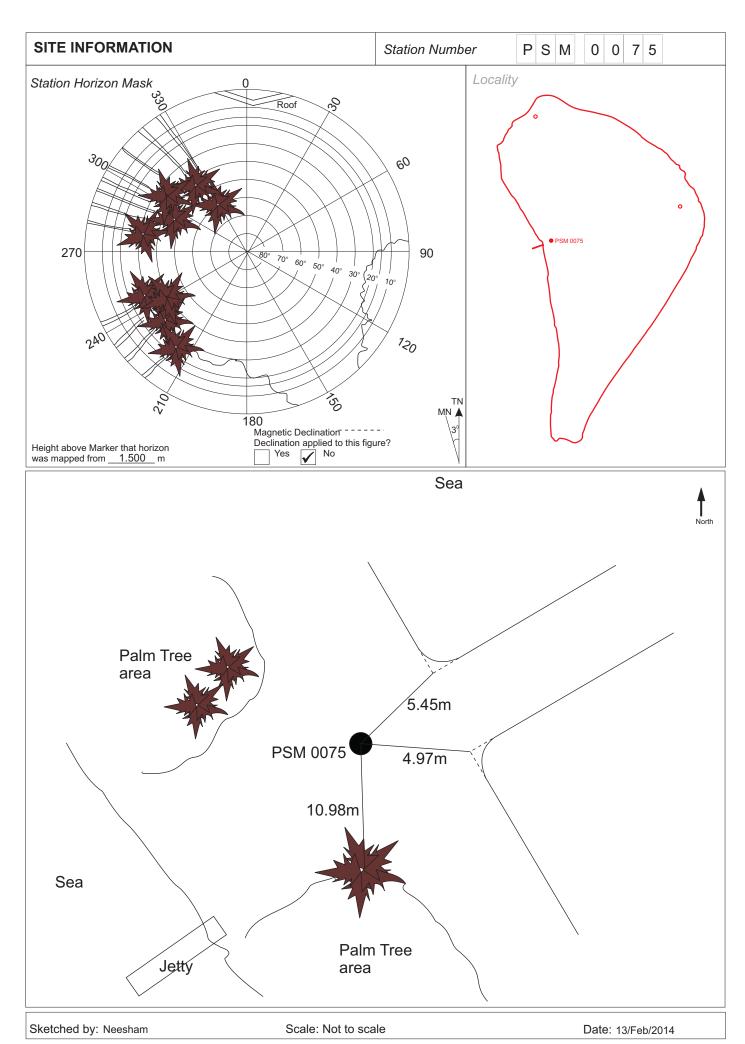

| CONTROL POINT DETAILS  | Station Number PSM 0075 |  |
|------------------------|-------------------------|--|
| Coordinate Information |                         |  |
| Geodetic               | Grid                    |  |
| WGS 84                 | UTM Zone 43             |  |
| Lat: 003° 05' 23.34"   | E: 348645.9957          |  |
| Long: 073° 38' 16.73"  | N: 341617.8354          |  |
| Ellp Height:           | Orth Height: 0.706      |  |
|                        |                         |  |

Island Name: M. Raiymandhoo Date: 13-Feb-2014

### Monument description & method of survey:

- Concrete casted insitu to a 1ft pvc pipe length 1m buried with 8" above ground, 1.5m s/s rod driven to ground as the centre mark. Monument labelled with s/s plate stating the point ID.
- Below 200mm
- GNSS Static Survey post Processing.

### General site condition & access:

- Jetty road centre, close to Cheap Corner (shop) and office. Easy to access

Owner: M. Raiymandhoo Council