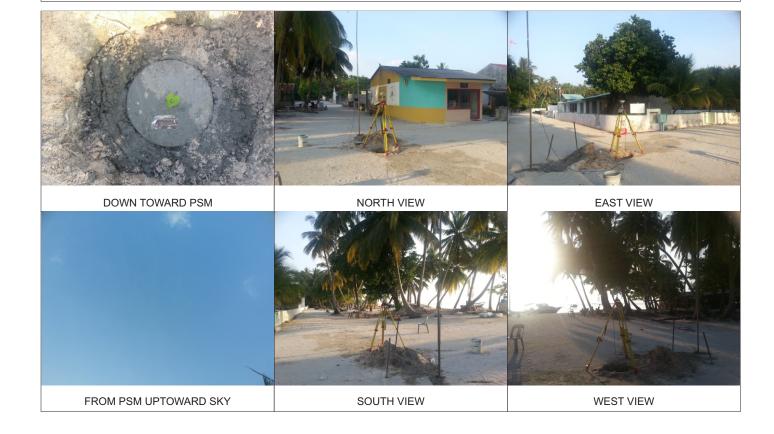

| CONTROL POINT DETAILS  | Station Number PSM 0075 |  |
|------------------------|-------------------------|--|
| Coordinate Information |                         |  |
| Geodetic               | Grid                    |  |
| WGS 84                 | UTM Zone 43             |  |
| Lat: 003° 05' 23.34"   | E: 348645.9957          |  |
| Long: 073° 38' 16.73"  | N: 341617.8354          |  |
| Ellp Height:           | Orth Height: 0.706      |  |
|                        |                         |  |

Island Name: M. Raiymandhoo Date: 13-Feb-2014

### Monument description & method of survey:

- Concrete casted insitu to a 1ft pvc pipe length 1m buried with 8" above ground, 1.5m s/s rod driven to ground as the centre mark. Monument labelled with s/s plate stating the point ID.
- Below 200mm
- GNSS Static Survey post Processing.

### General site condition & access:

- Jetty road centre, close to Cheap Corner (shop) and office. Easy to access

Owner: M. Raiymandhoo Council