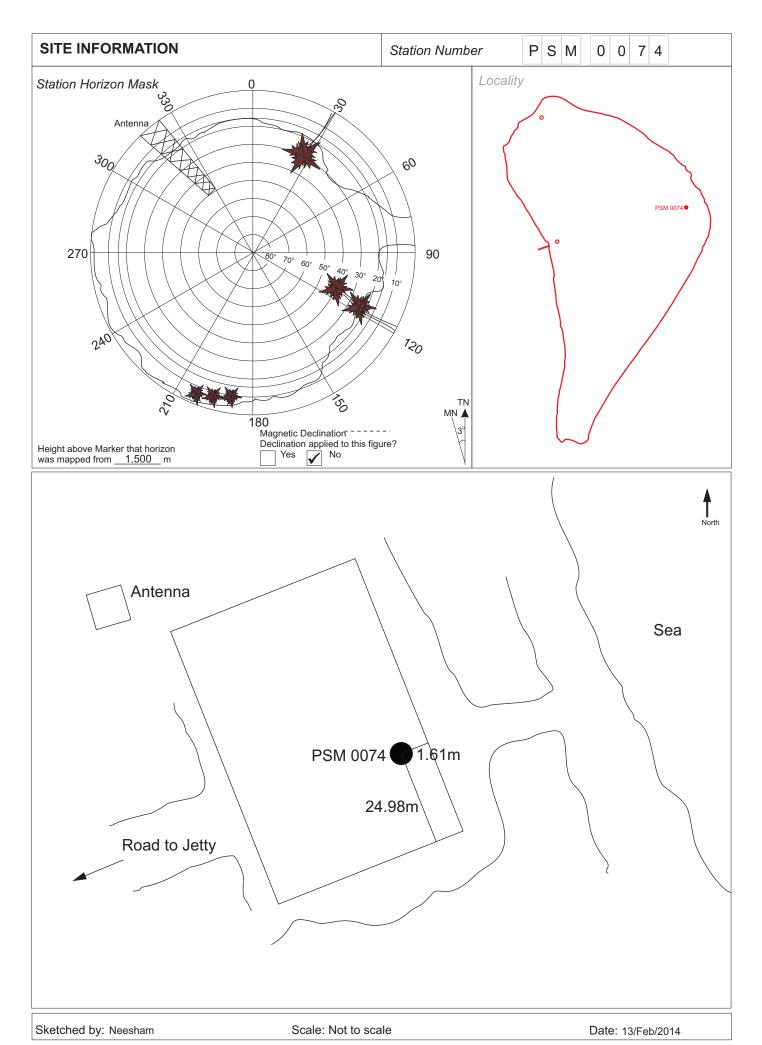

| CONTROL POINT DETAILS  | Station Number PSM 0074 |  |
|------------------------|-------------------------|--|
| Coordinate Information |                         |  |
| Geodetic               | Grid                    |  |
| WGS 84                 | UTM Zone 43             |  |
| Lat: 003° 05' 26.26"   | E: 348982.9361          |  |
| Long: 073° 38' 27.64"  | N: 341707.0866          |  |
| Ellp Height:           | Orth Height: 0.879      |  |

### General site condition & access:

- Edge of the Jetty Road, inside the football plot, closer to East boundary of the Football ground plot.
- Easy to access

Owner: M. Raiymandhoo Council