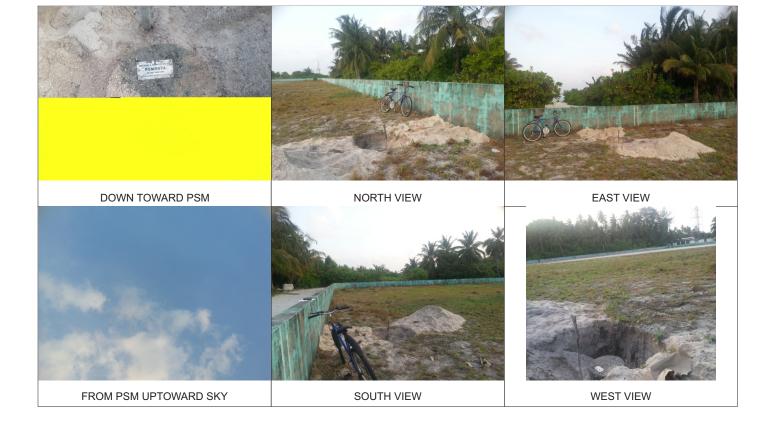

| CONTROL POINT DETAILS  | Station Number PSM 0074 |  |
|------------------------|-------------------------|--|
| Coordinate Information |                         |  |
| Geodetic               | Grid                    |  |
| WGS 84                 | UTM Zone 43             |  |
| Lat: 003° 05' 26.26"   | E: 348982.9361          |  |
| Long: 073° 38' 27.64"  | N: 341707.0866          |  |
| Ellp Height:           | Orth Height: 0.879      |  |

Island Name : M. Raiymandhoo Date: 13-Feb-2014

### Monument description & method of survey:

- Concrete casted insitu to a 1ft pvc pipe length 1m buried with 8" above ground, 1.5m s/s rod driven to ground as the centre mark. Monument labelled with s/s plate stating the point ID.
- Below 200mm
- GNSS Static Survey post Processing.

### General site condition & access:

- Edge of the Jetty Road, inside the football plot, closer to East boundary of the Football ground plot.
- Easy to access

Owner: M. Raiymandhoo Council